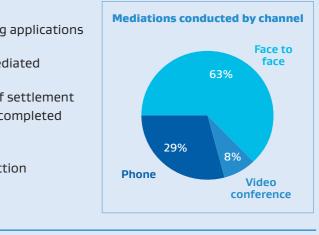

| LABOUR 75 La                                                      | abour Inspectors                                                                                                         | Employment<br>Mediation                                 |
|-------------------------------------------------------------------|--------------------------------------------------------------------------------------------------------------------------|---------------------------------------------------------|
|                                                                   | our Standards Officers                                                                                                   | Services                                                |
| <ul> <li>1,548 interventions con</li> </ul>                       | <b>1pleted</b> (+17% from 2019/20)                                                                                       |                                                         |
| <b>63%</b> of investigations involved migrant workers             | The Labour Standards team worked<br>on <b>215</b> cases, of which <b>80%</b> were<br>completed within <b>30 days</b> and | 4,987 medi<br>with 73% re                               |
| 33% of investigations conducted<br>with a regulatory partner      | 89% within 45 days                                                                                                       | 78 collective bargair                                   |
| \$1,037,925 in penalties and \$566,5<br>Labour Inspectorate cases | <b>18</b> in arrears awarded by the ERA on                                                                               | 44 strikes/lockouts                                     |
| 1,031 wage subsidy complaints                                     | <b>38</b> employers stood down                                                                                           | Over <b>10,385</b> records<br>completed, with <b>86</b> |
| dealt with between June 2020 and September 2020                   | employer banned                                                                                                          | within <b>3 days</b>                                    |
| Recognised Seasonal Employer (R                                   | SE) scheme                                                                                                               | 78% customer satis                                      |
| 73 application or review audits                                   | <b>585</b> 'application to recruit' assessments                                                                          |                                                         |
| 289 accommodation checks                                          | 97 RSE-related incident checklists                                                                                       |                                                         |
| 228 Supplementary Seasonal Emp                                    | oloyer (SSE) checks                                                                                                      | <b>1,605</b> early resolution employment problem        |
| 363 minimum wage exemptions is                                    | ssued                                                                                                                    | with <b>90%</b> closed wi                               |
| Free Lawrence Dallations And Lawrite                              |                                                                                                                          |                                                         |
| Employment Relations Authority                                    |                                                                                                                          |                                                         |
| Employment <b>15</b> Su<br>Relations                              | ipport staff                                                                                                             |                                                         |
|                                                                   | embers (including the Chief)                                                                                             |                                                         |